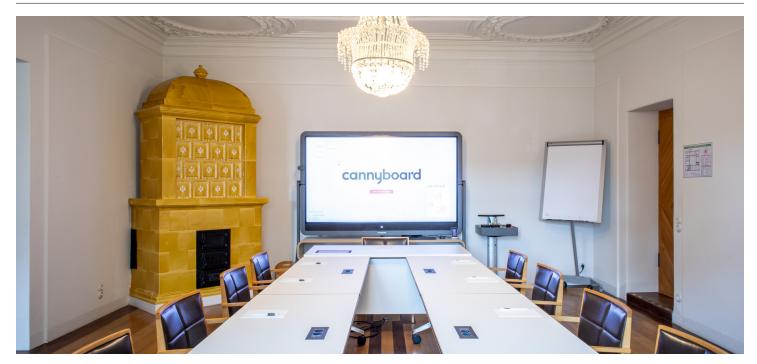

# Category L — Standard

2024 12 19\_pr

The rooms in category L are located in the castle or the *Gutshof* and have 74 to 109 square metres. The technical equipment is state-of-the-art and ideal for intensive collaboration and digital exchange in large groups.

### Video/Audio

cannyboard video conferencing and collaboration tool with 86" sessionboard (219 cm diagonal, multitouch 4K display), HDMI port, Airplay or similar