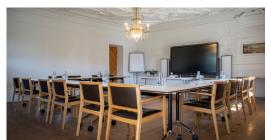

# Category L — Standard

2024 12 19\_pr

The rooms in category L are located in the castle or the *Gutshof* and have 74 to 109 square metres. The technical equipment is state-of-the-art and ideal for intensive collaboration and digital exchange in large groups.

### Capacity

U-shape

Boardroom style Classroom style

Round table

Theatre style

up to 30 up to 34

up to 50

up to 30 up to 60