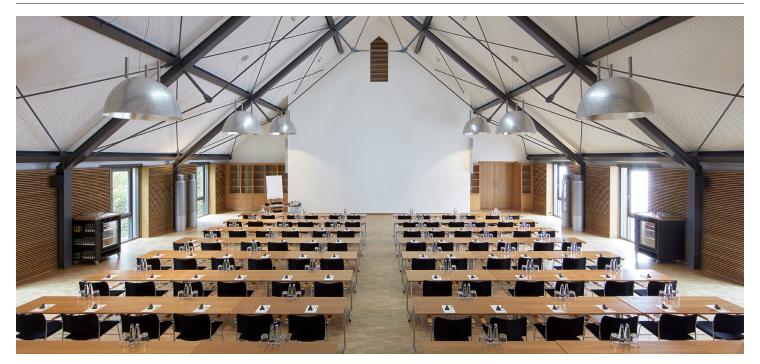

# Category XL — Gutshof-Saal

2024 12 19\_pr

The room Gutshof-Saal is located on the first floor of the Gutshof and has 250 square metres. The arrangement of the seating is flexible. This impressive room is perfectly suited for conferences and large events.