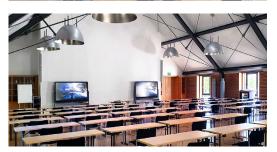

The room Schloßsaal is located on the first floor of the castle and has 165 square metres. The arrangement of the seating is flexible. This classy room is perfectly suited for conferences and large events.