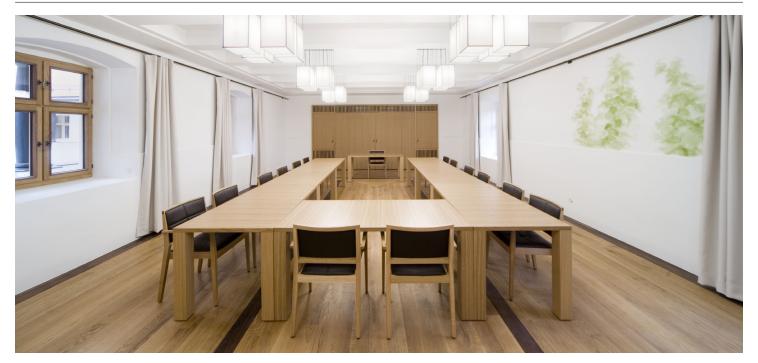

# Category XL — Gutshof-Saal

2024 12 19\_pr

The room Gutshof-Saal is located on the first floor of the Gutshof and has 250 square metres. The arrangement of the seating is flexible. This impressive room is perfectly suited for conferences and large events.