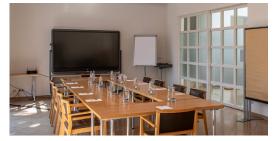

Category M — Standard

2024 12 19\_pr

The rooms in category M are located in the castle or the Gutshof and have 38 to 71 square metres. The technical equipment is state-ofthe-art and ideal for intensive collaboration and digital exchange for medium-sized groups.

### Video/Audio

cannyboard video conferencing and collaboration tool with 86" sessionboard (219 cm diagonal, multitouch 4K display), HDMI port

Internet WLAN/LAN