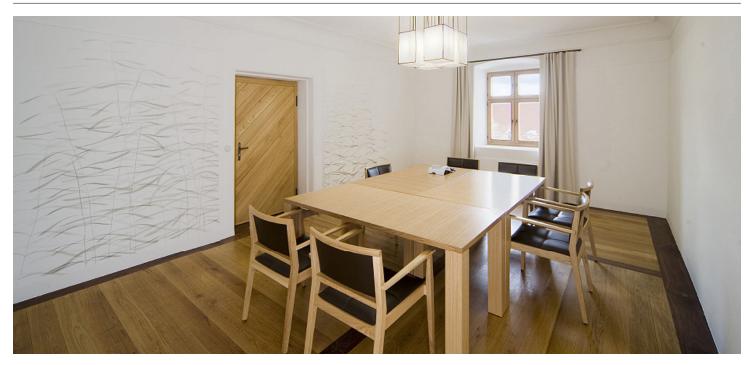

Category S 2024 12 19\_pr

The rooms in category S are located in the castle or the *Altes Försterhaus* and have 21 to 31 square metres. The equipment is designed for working in small groups.

Internet WLAN/LAN