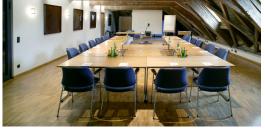

# Category XL — Gutshof-Saal

2024 12 19\_pr

The room Gutshof-Saal is located on the first floor of the Gutshof and has 250 square metres. The arrangement of the seating is flexible. This impressive room is perfectly suited for conferences and large events.

### Capacity