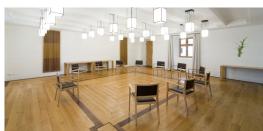

The room Schloßsaal is located on the first floor of the castle and has 165 square metres. The arrangement of the seating is flexible. This classy room is perfectly suited for conferences and large events.

### Capacity