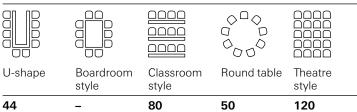

### Capacity

U-shape

Boardroom style Classroom style

Round table

Theatre style

up to 30 up to 34

up to 50

up to 30 up to 60