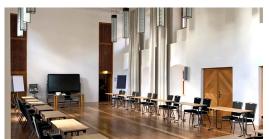

# Category XL — Gutshof-Saal

2024 12 19\_pr

The room Gutshof-Saal is located on the first floor of the Gutshof and has 250 square metres. The arrangement of the seating is flexible. This impressive room is perfectly suited for conferences and large events.