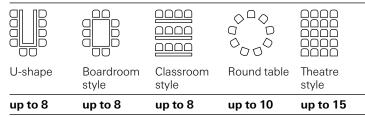

### Capacity

U-shape

Boardroom style Classroom style

Round table

Theatre style

up to 30 up to 34

up to 50

up to 30 up to 60