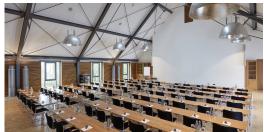

# Category XL — Gutshof-Saal

2024 12 19\_pr

The room Gutshof-Saal is located on the first floor of the Gutshof and has 250 square metres. The arrangement of the seating is flexible. This impressive room is perfectly suited for conferences and large events.