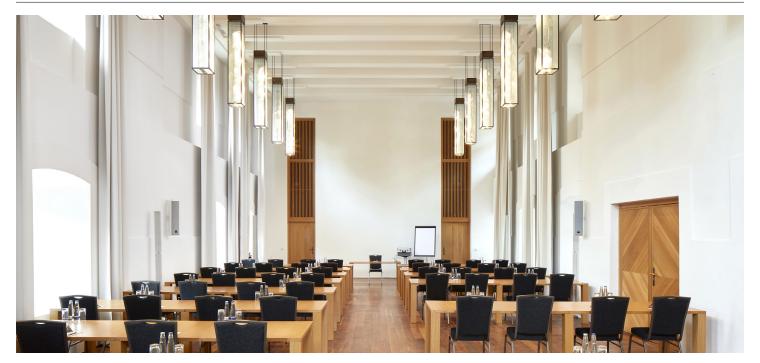

# Category XL — Gutshof-Saal

2024 12 19\_pr

The room Gutshof-Saal is located on the first floor of the Gutshof and has 250 square metres. The arrangement of the seating is flexible. This impressive room is perfectly suited for conferences and large events.